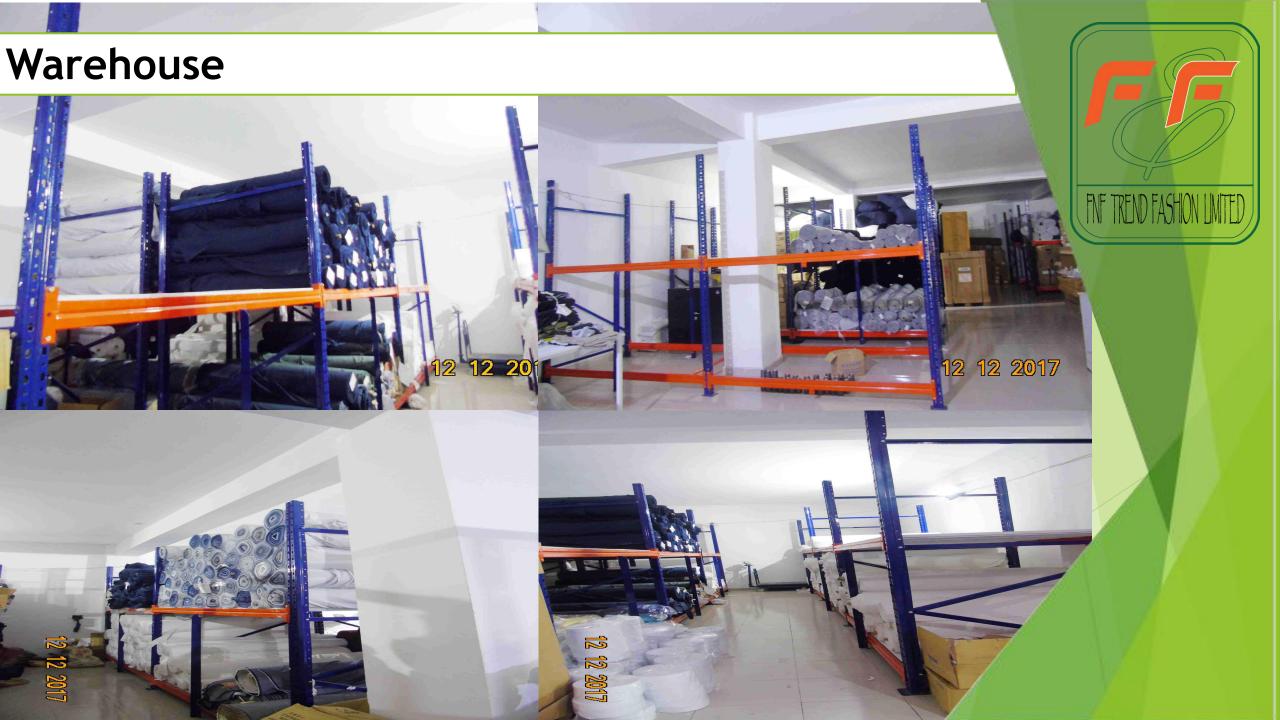

# **Company Information**

| Company Name                            | FNF Trend Fashion Ltd.                                                                                                         |  |
|-----------------------------------------|--------------------------------------------------------------------------------------------------------------------------------|--|
| Legal Status                            | Private Limited Company registered with Registrar Joint Stock Companies.                                                       |  |
| Nature of Business                      | Garments Manufacturing and Exporting of its products                                                                           |  |
| Corporate Website                       | www.fnf-trendfashion.com                                                                                                       |  |
| Corporate Office:                       | House # 08, Road # 13, Sector # 03, Uttara, Dhaka- 1230.                                                                       |  |
| Factory Address:                        | House #2282/1 Nobi Ullah Mir Mension Hazi Liakat Mir Road, Jamgora, Ashulia, Dhaka                                             |  |
| Contact person                          | Mijanur Rahman  Managing Director & CEO  Cell - 01678850100  E-mail - mijan.r@fpg.com.bd  mijan.r@fashionpowerbd.com           |  |
| Production Floor Space                  | Ground floor Store Room , 1st Floor Office Room , 2nd Floor Cutting , 3rd Floor Finishing , 4th Floor ,5th & 6th Floor Sewing. |  |
| NO. OF WORKERS                          | 1500                                                                                                                           |  |
| PRODUCTION CAPACITY PER MONTH           | Woven (Top & Bottom)— 4,00,000 pcs<br>Now running 12 production lines                                                          |  |
| Minimum qty / order Lead-time 1st order | 5000<br>90 days                                                                                                                |  |
| Reorder lead-time                       | 45-60 Days                                                                                                                     |  |