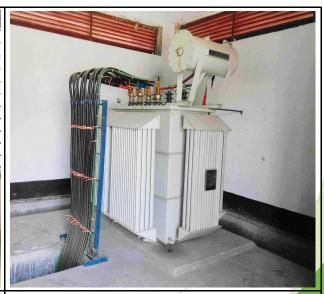

Fire Equipment

**Transformer Room** 

**Fire Alarm Switch** 

**Smoke Detector** 

Fire Alarm

**Smoke And Hit Detector** 