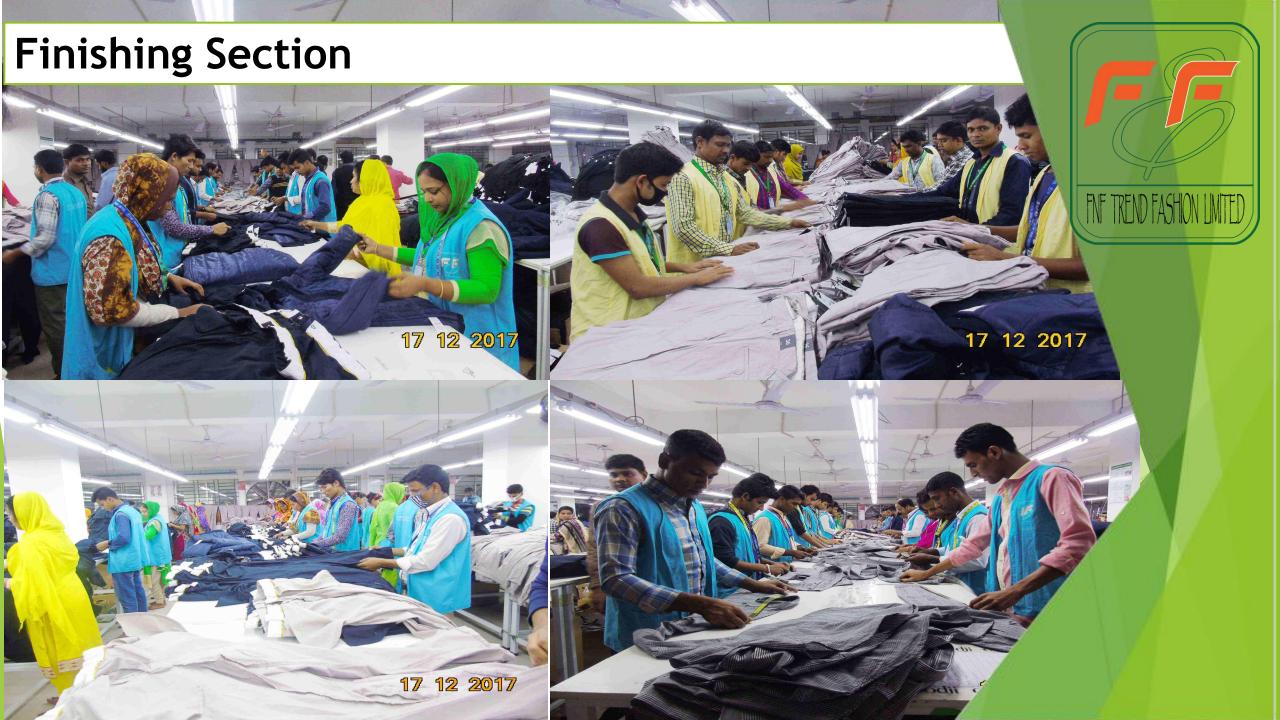

# **Company Information**

| Company Name                            | FNF Trend Fashion Ltd.                                                                                                         |  |
|-----------------------------------------|--------------------------------------------------------------------------------------------------------------------------------|--|
| Legal Status                            | Private Limited Company registered with Registrar Joint Stock Companies.                                                       |  |
| Nature of Business                      | Garments Manufacturing and Exporting of its products                                                                           |  |
| Corporate Website                       | www.fnf-trendfashion.com                                                                                                       |  |
| Corporate Office:                       | House # 08, Road # 13, Sector # 03, Uttara, Dhaka- 1230.                                                                       |  |
| Factory Address:                        | House #2282/1 Nobi Ullah Mir Mension Hazi Liakat Mir Road, Jamgora, Ashulia, Dhaka                                             |  |
| Contact person                          | Mijanur Rahman  Managing Director & CEO  Cell - 01678850100  E-mail - mijan.r@fpg.com.bd  mijan.r@fashionpowerbd.com           |  |
| Production Floor Space                  | Ground floor Store Room , 1st Floor Office Room , 2nd Floor Cutting , 3rd Floor Finishing , 4th Floor ,5th & 6th Floor Sewing. |  |
| NO. OF WORKERS                          | 1500                                                                                                                           |  |
| PRODUCTION CAPACITY PER MONTH           | Woven (Top & Bottom)— 4,00,000 pcs<br>Now running 12 production lines                                                          |  |
| Minimum qty / order Lead-time 1st order | 5000<br>90 days                                                                                                                |  |
| Reorder lead-time                       | 45-60 Days                                                                                                                     |  |