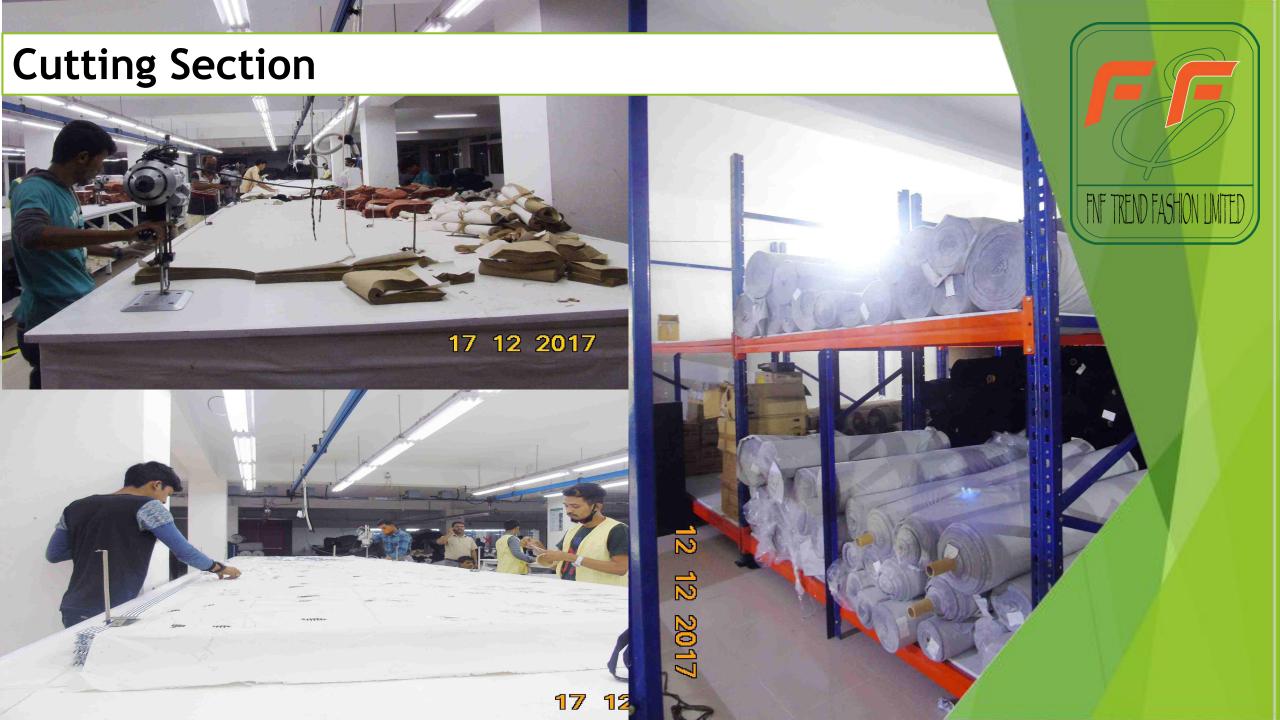

# **Company Information**

| Company Name                            | FNF Trend Fashion Ltd.                                                                                                         |  |
|-----------------------------------------|--------------------------------------------------------------------------------------------------------------------------------|--|
| Legal Status                            | Private Limited Company registered with Registrar Joint Stock Companies.                                                       |  |
| Nature of Business                      | Garments Manufacturing and Exporting of its products                                                                           |  |
| Corporate Website                       | www.fnf-trendfashion.com                                                                                                       |  |
| Corporate Office:                       | House # 08, Road # 13, Sector # 03, Uttara, Dhaka- 1230.                                                                       |  |
| Factory Address:                        | House #2282/1 Nobi Ullah Mir Mension Hazi Liakat Mir Road, Jamgora, Ashulia, Dhaka                                             |  |
| Contact person                          | Mijanur Rahman  Managing Director & CEO  Cell - 01678850100  E-mail - mijan.r@fpg.com.bd  mijan.r@fashionpowerbd.com           |  |
| Production Floor Space                  | Ground floor Store Room , 1st Floor Office Room , 2nd Floor Cutting , 3rd Floor Finishing , 4th Floor ,5th & 6th Floor Sewing. |  |
| NO. OF WORKERS                          | 1500                                                                                                                           |  |
| PRODUCTION CAPACITY PER MONTH           | Woven (Top & Bottom)— 4,00,000 pcs<br>Now running 12 production lines                                                          |  |
| Minimum qty / order Lead-time 1st order | 5000<br>90 days                                                                                                                |  |
| Reorder lead-time                       | 45-60 Days                                                                                                                     |  |