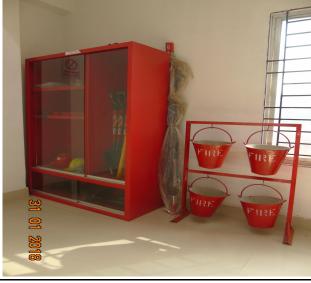

**Grievance Box** 

**Posted Risk Assessment** 

First Aid Box

**Fire Hydrant Point** 

Fire Extinguisher

**Emergency Phone Number** 

**Dining Hall** 

**DB Board** 

Fire Equipment

**Transformer Room** 

**Fire Alarm Switch** 

**Smoke Detector** 

Fire Alarm

**Smoke And Hit Detector** 