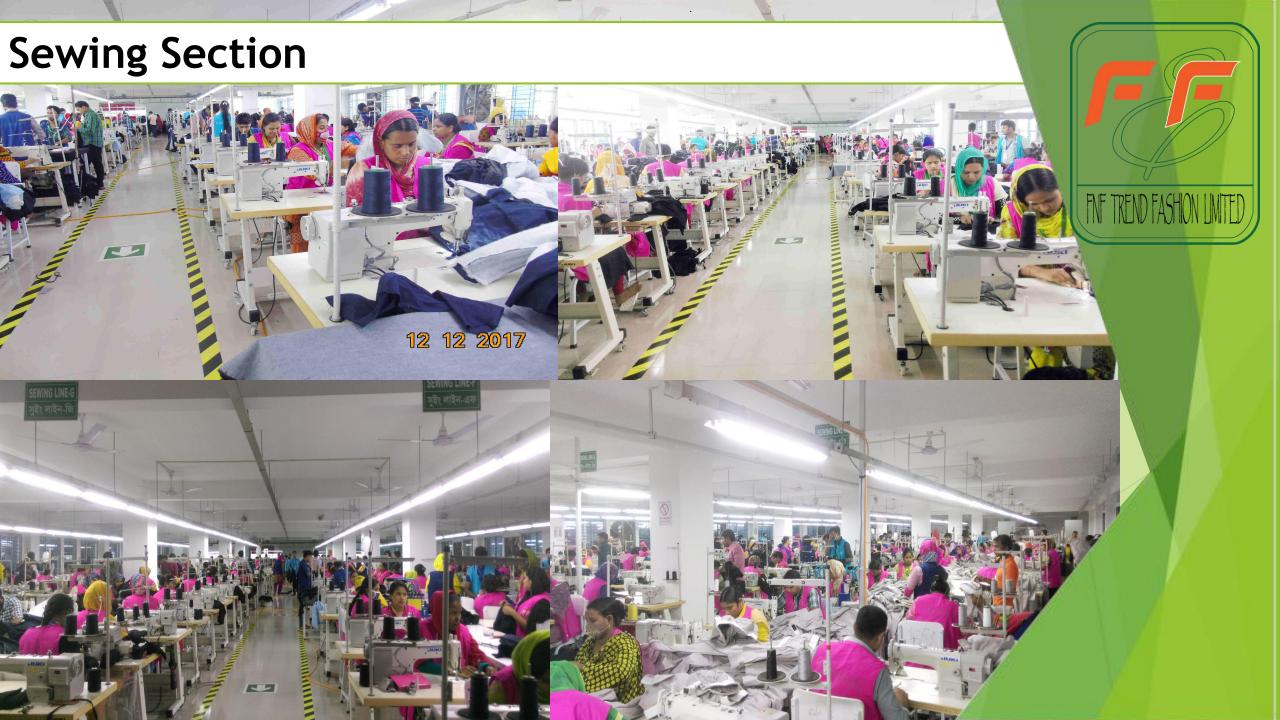

# **Company Information**

| Company Name                            | FNF Trend Fashion Ltd.                                                                                                         |  |
|-----------------------------------------|--------------------------------------------------------------------------------------------------------------------------------|--|
| Legal Status                            | Private Limited Company registered with Registrar Joint Stock Companies.                                                       |  |
| Nature of Business                      | Garments Manufacturing and Exporting of its products                                                                           |  |
| Corporate Website                       | www.fnf-trendfashion.com                                                                                                       |  |
| Corporate Office:                       | House # 08, Road # 13, Sector # 03, Uttara, Dhaka- 1230.                                                                       |  |
| Factory Address:                        | House #2282/1 Nobi Ullah Mir Mension Hazi Liakat Mir Road, Jamgora, Ashulia, Dhaka                                             |  |
| Contact person                          | Mijanur Rahman  Managing Director & CEO  Cell - 01678850100  E-mail - mijan.r@fpg.com.bd  mijan.r@fashionpowerbd.com           |  |
| Production Floor Space                  | Ground floor Store Room , 1st Floor Office Room , 2nd Floor Cutting , 3rd Floor Finishing , 4th Floor ,5th & 6th Floor Sewing. |  |
| NO. OF WORKERS                          | 1500                                                                                                                           |  |
| PRODUCTION CAPACITY PER MONTH           | Woven (Top & Bottom)— 4,00,000 pcs<br>Now running 12 production lines                                                          |  |
| Minimum qty / order Lead-time 1st order | 5000<br>90 days                                                                                                                |  |
| Reorder lead-time                       | 45-60 Days                                                                                                                     |  |